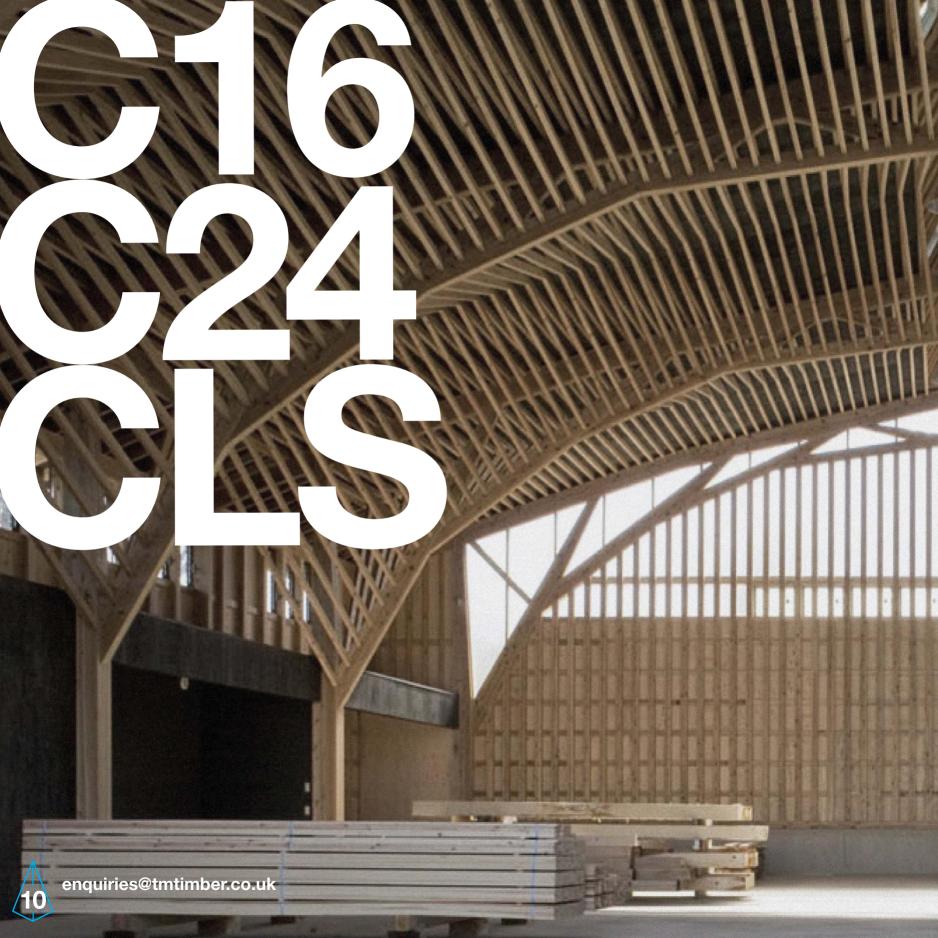

#### glulam / rimboard

Glulam is becoming the product of choice for today's innovative architects, especially where spans exceeding 20m are required.

Curved Glulam is where the aesthetic really shines and can result in some stunning architectural designs.

Our rimboards are dried to 10-12%, thus resolving noisy floor issues when used with I-joists.

We trade in 3 grades – GL24, GL28 and GL32, in both the combined and homogenous productions and can deliver from stock in pack quantities.