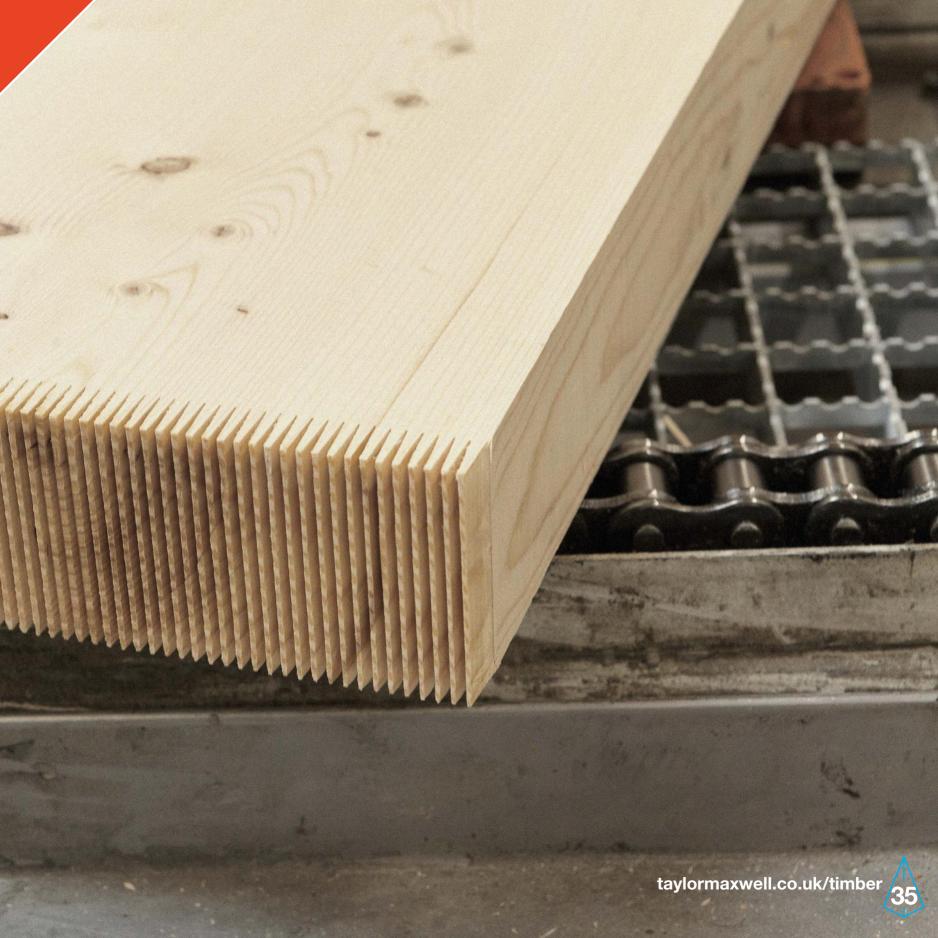

#### glulam / rimboard

Glulam is becoming the product of choice for today's innovative architects, especially where spans exceeding 20m are required.

Curved Glulam is where the aesthetic really shines and can result in some stunning architectural designs.

Our rimboards are dried to 10-12%, thus resolving noisy floor issues when used with I-joists.

We trade in 3 grades – GL24, GL28 and GL32, in both the combined and homogenous productions and can deliver from stock in pack quantities.