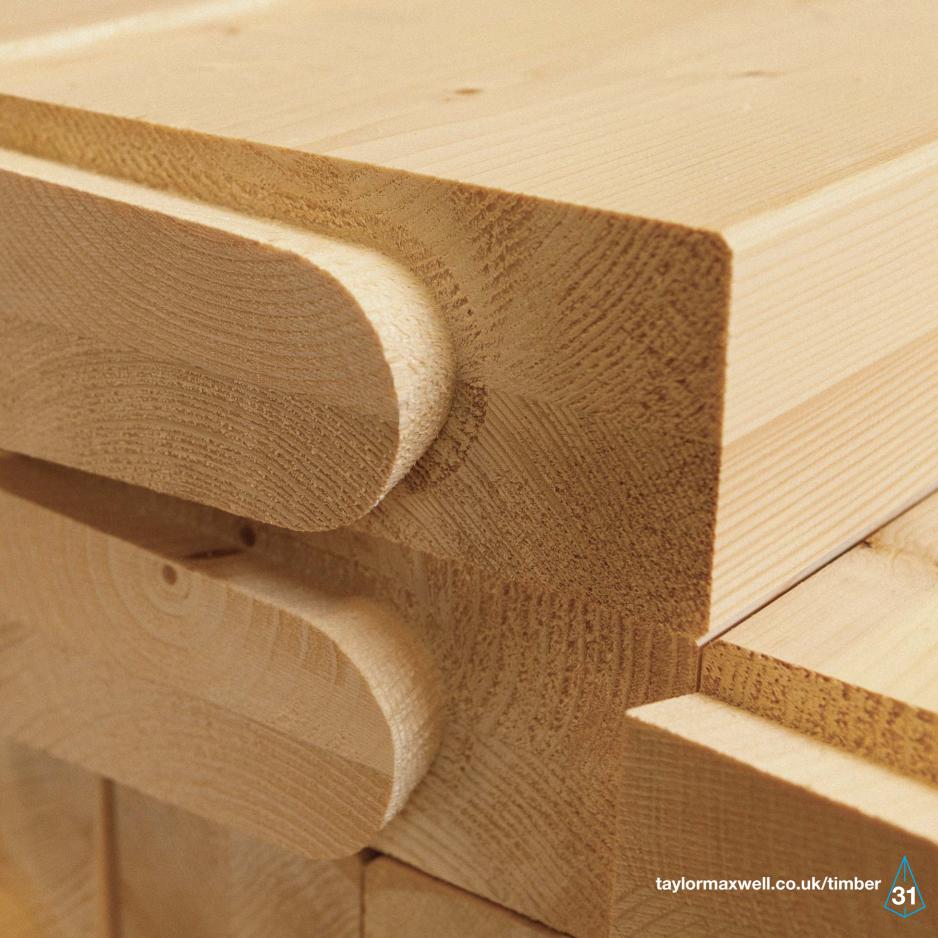

Our rimboards are dried to 10-12%, thus resolving noisy floor issues when used with I-joists.

We trade in 3 grades – GL24, GL28 and GL32, in both the combined and homogenous productions and can deliver from stock in pack quantities.