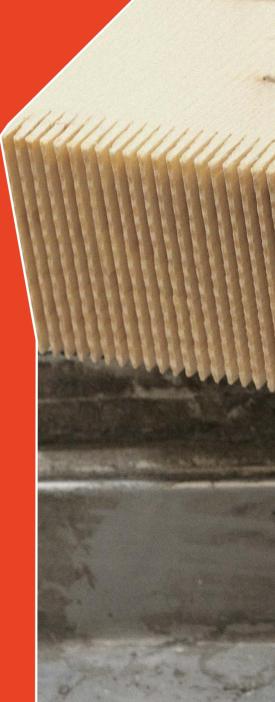

#### glulam / rimboard

Glulam is becoming the product of choice for today's innovative architects, especially where spans exceeding 20m are required.

Curved Glulam is where the aesthetic really shines and can result in some stunning architectural designs.

Our rimboards are dried to 10-12%, thus resolving noisy floor issues when used with I-joists.

We trade in 3 grades – GL24, GL28 and GL32, in both the combined and homogenous productions and can deliver from stock in pack quantities.