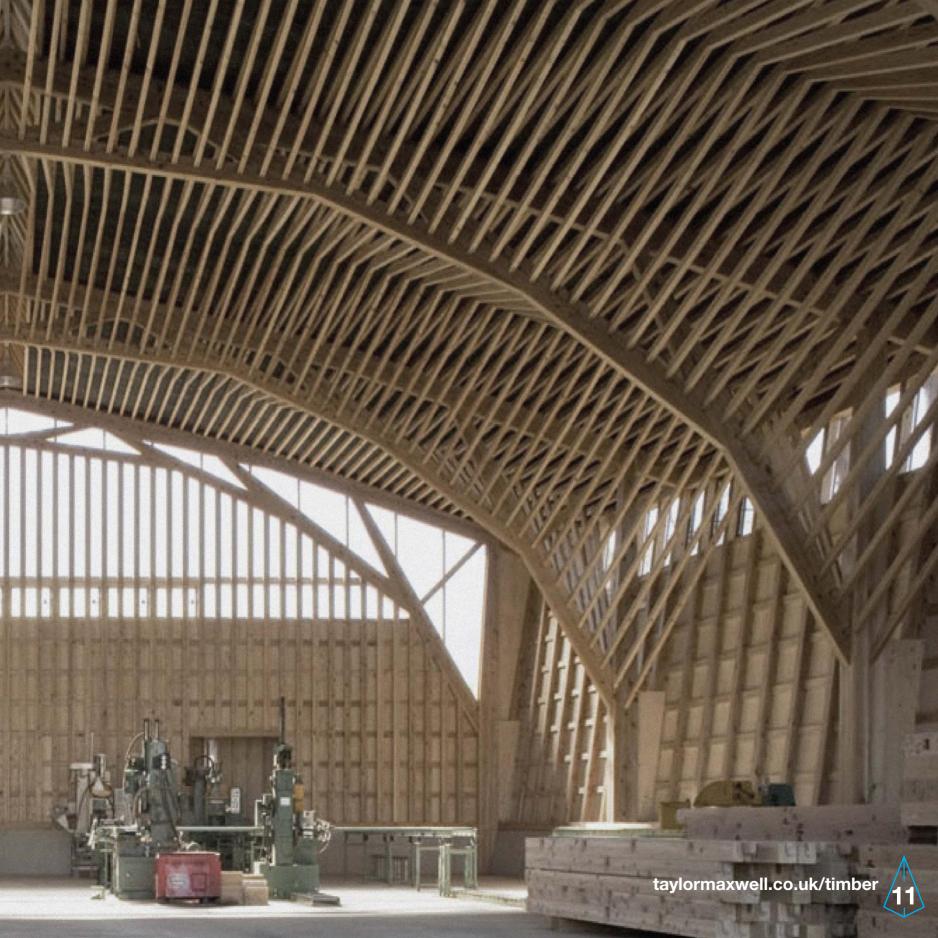

#### glulam / rimboard

Glulam is becoming the product of choice for today's innovative architects, especially where spans exceeding 20m are required.

Curved Glulam is where the aesthetic really shines and can result in some stunning architectural designs.

Our rimboards are dried to 10-12%, thus resolving noisy floor issues when used with I-joists.

We trade in 3 grades – GL24, GL28 and GL32, in both the combined and homogenous productions and can deliver from stock in pack quantities.