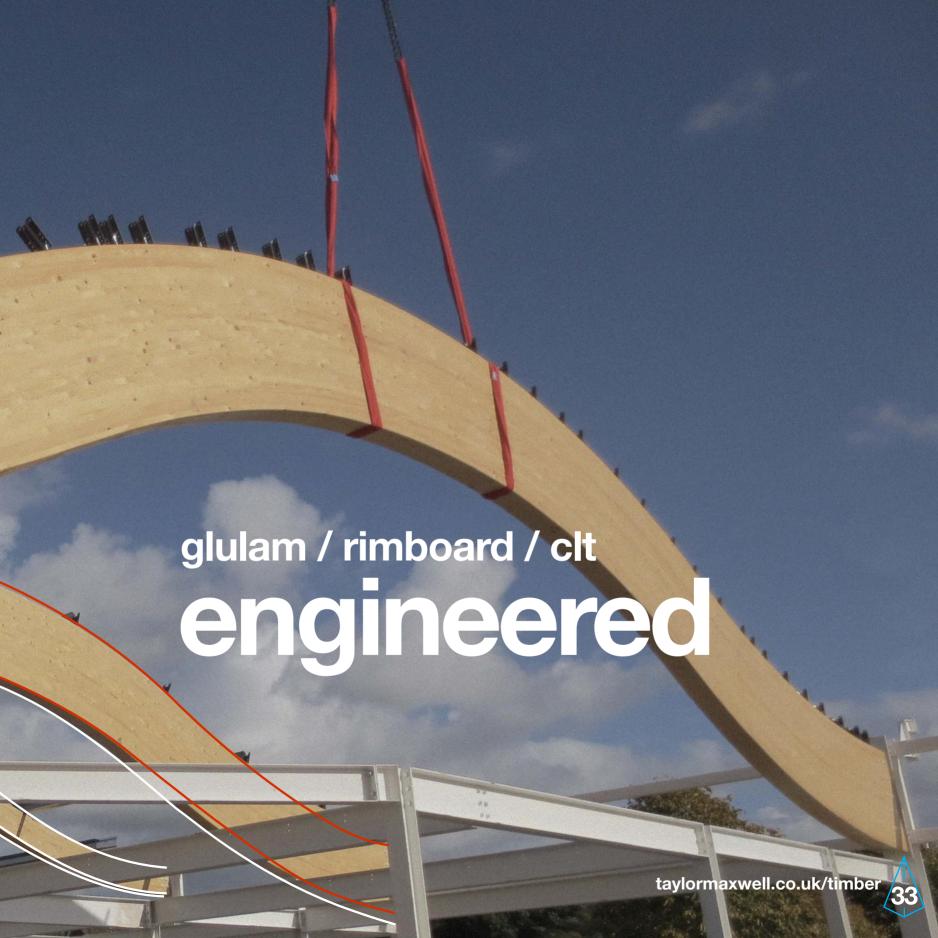

#### glulam / rimboard

Glulam is becoming the product of choice for today's innovative architects, especially where spans exceeding 20m are required.

Curved Glulam is where the aesthetic really shines and can result in some stunning architectural designs.

Our rimboards are dried to 10-12%, thus resolving noisy floor issues when used with I-joists.

We trade in 3 grades – GL24, GL28 and GL32, in both the combined and homogenous productions and can deliver from stock in pack quantities.