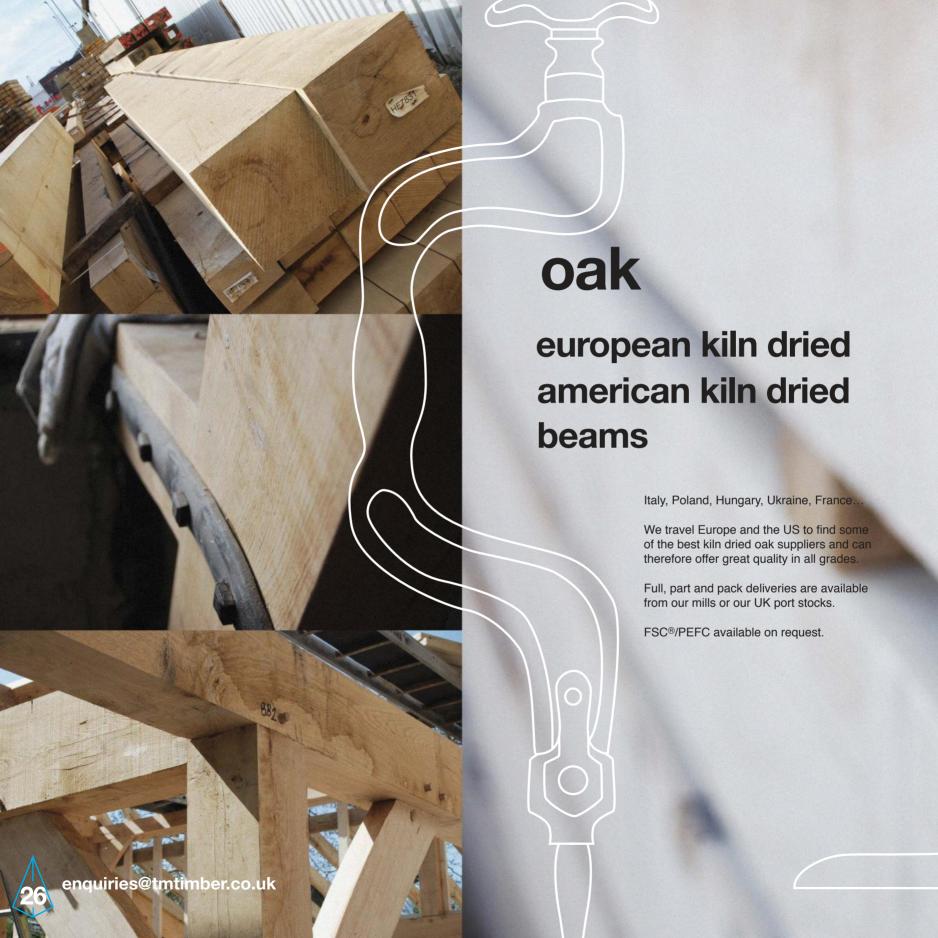

## sleepers Oak, red and whitewood sleepers. We supply high quality sawn softwood and hardwood in sleeper sizes to suit your specific requirements. Working very closely with a trusted supply network from across France and Europe ensures our customers receive consistent quality and service. PEFC/FSC® certification is available on direct loads and from our packs in stock. enquiries@tmtimber.co.uk