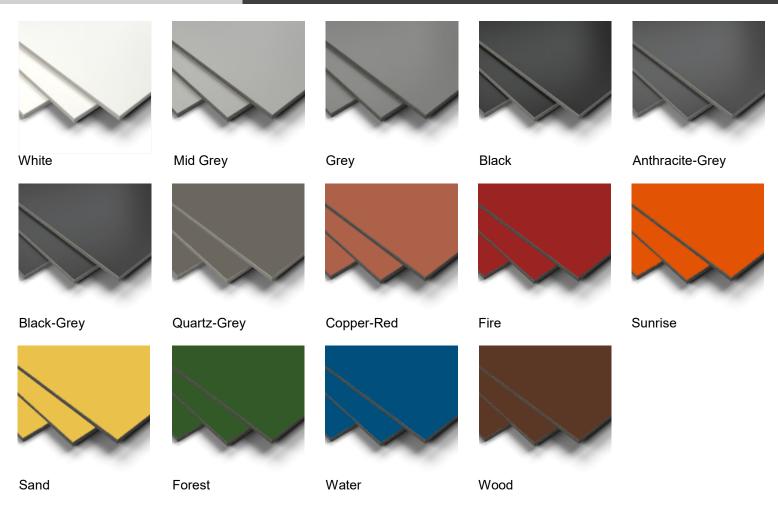

## **Decoboard Classic**

Smooth acrylic paint finish offering a classic and colourful high end façade.

Bespoke colours are available in almost any RAL or NCS colour for orders over 50m<sup>2</sup>

Expert help and advice