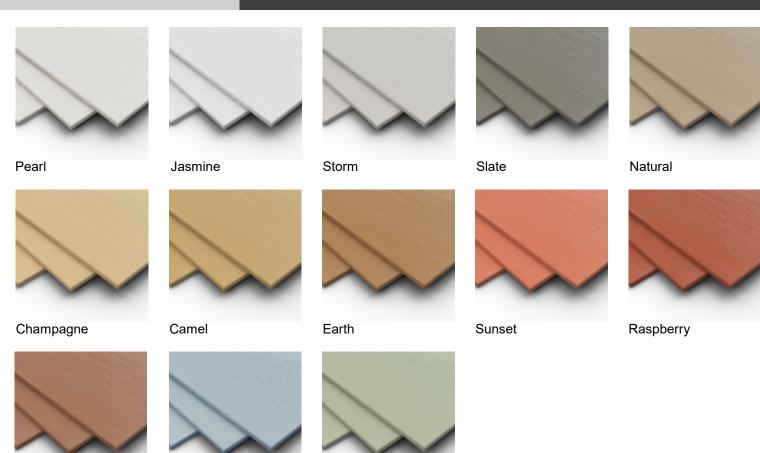

# **Colormat Scripto**

Deeply sanded to give a dynamic textured through coloured panel.

Daybreak

Chestnut

Caribbean